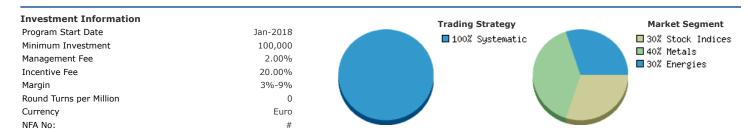

**Quanify GmbH - Chelton Wealth / Alternative I Accepting New Investors: Yes** 

Price Action / Intraday / Currencies, Gold, WTI & Indices Non US Investors Only

Available to Non-US Investors Only. Results are gross performance and do not reflect management and incentive fees. - Performance is Based on Proprietary Trading