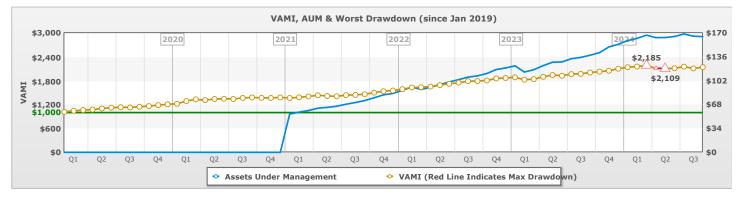

\*\* The drawdown begins in the month listed as start. The length in months of the drawdown is listed under length. The recovery begins in the following month, and the length of the recovery period is listed under recovery. The date listed as end is the month that the program recovered from the drawdown.

Please note that the monthly performance numbers, ROR and Drawdowns are based on end of month values and are not reflective of intramonth volatility.