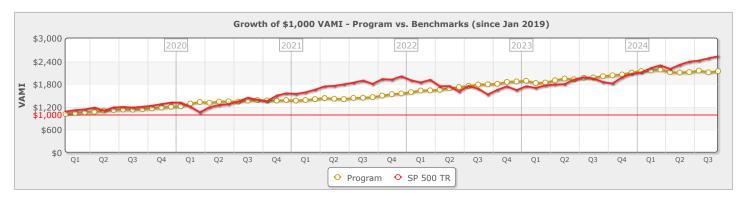

| Comparisons             | Program | SP 500 TR |
|-------------------------|---------|-----------|
| Annualized Compound ROR | 14.16%  | 17.52%    |
| Cumulative Return       | 114.18% | 152.99%   |
| Cumulative VAMI (5)     | 2142    | 2530      |
| Largest Monthly Gain    | 5.58%   | 12.82%    |
| Largest Monthly Loss    | -3.22%  | -12.35%   |
| Correlation             | _       | -0.139    |
| Last 12 Months          | 6.70%   | 36.36%    |
| Last 36 Months          | 46.66%  | 40.18%    |

### ROR = Rate of Return

**SP 500 TR:** The S&P 500 indices are designed to reflect all sectors of the U.S. equity markets. The S&P 500 includes 500 blue chip, large cap stocks, which together represent about 75% of the total U.S. equities market. Companies eligible for addition to the S&P 500 have market capitalization of at least US\$3.5 billion. The TR Index accounts for the reinvestment of dividends.