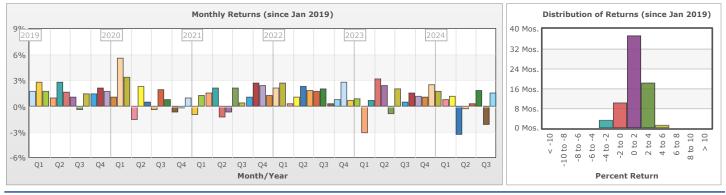

| Year | Jan    | Feb    | Mar   | Apr    | May    | Jun    | Jul    | Aug    | Sep   | Oct    | Nov    | Dec   |
|------|--------|--------|-------|--------|--------|--------|--------|--------|-------|--------|--------|-------|
| 2019 | 1.70%  | 2.80%  | 1.70% | 1.00%  | 2.80%  | 1.60%  | 1.10%  | -0.37% | 1.47% | 1.42%  | 2.12%  | 1.73% |
| 2020 | 1.09%  | 5.58%  | 3.33% | -1.55% | 2.27%  | 0.48%  | -0.38% | 1.93%  | 0.82% | -0.63% | -0.21% | 0.95% |
| 2021 | -0.98% | 1.23%  | 1.56% | 2.10%  | -1.28% | -0.63% | 2.13%  | 0.43%  | 1.11% | 2.71%  | 2.42%  | 1.22% |
| 2022 | 2.14%  | 2.73%  | 0.31% | 1.04%  | 2.33%  | 1.86%  | 1.74%  | 2.00%  | 0.28% | 0.79%  | 2.82%  | 0.64% |
| 2023 | 0.85%  | -3.11% | 0.71% | 3.19%  | 2.39%  | -0.88% | 2.02%  | 0.47%  | 1.57% | 1.20%  | 1.07%  | 2.49% |
| 2024 | 1.75%  | 0.82%  | 1.20% | -3.22% | -0.27% | 0.30%  | 1.88%  | -2.08% | 1.52% |        |        |       |

Please note that the monthly performance numbers, ROR and Drawdowns are based on end of month values and are not reflective of intramonth volatility.